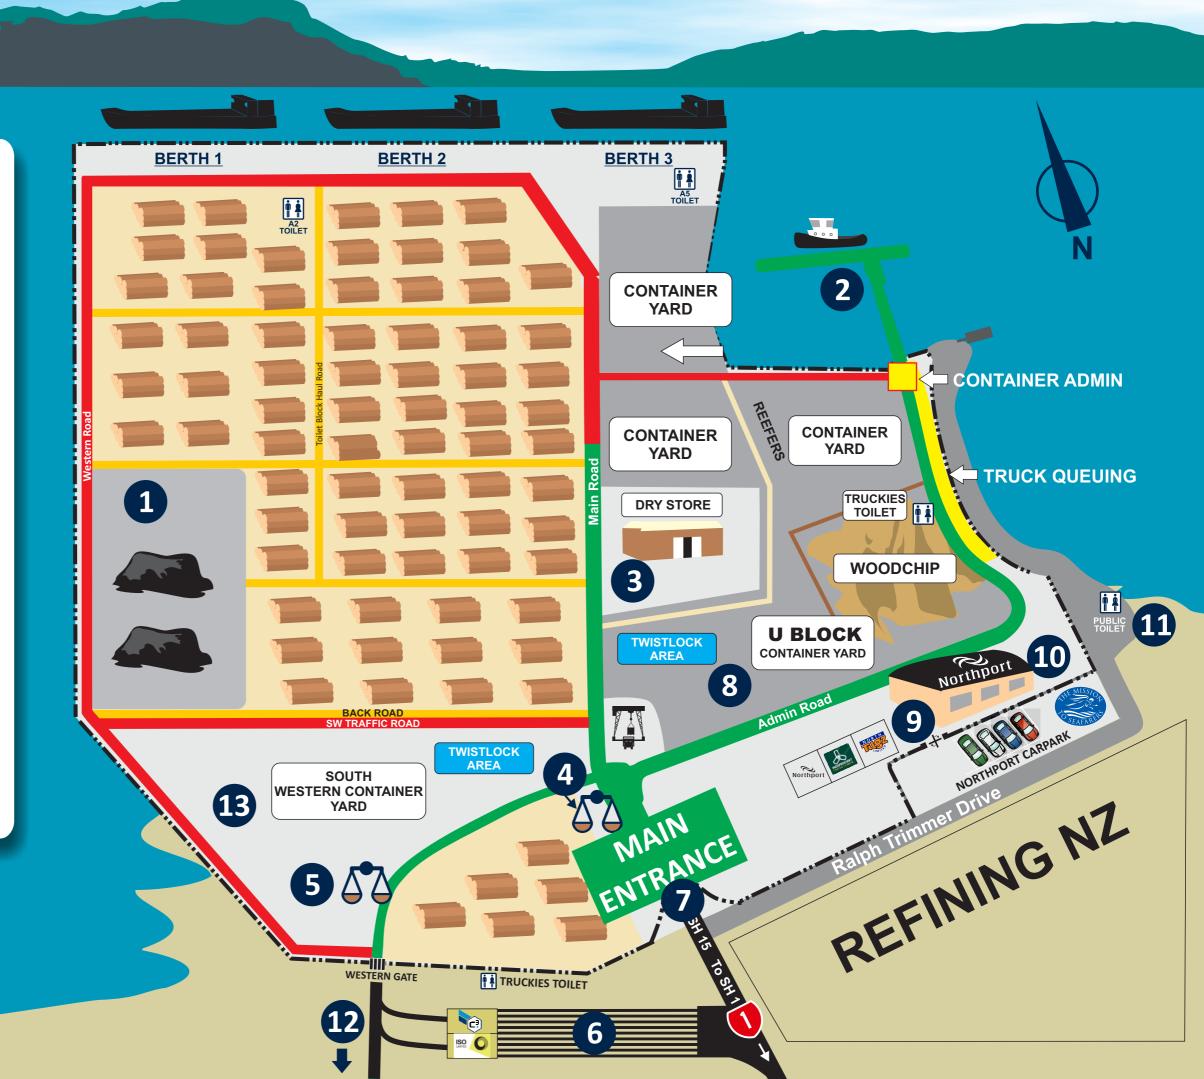

#### **Available Passes**

Blue: Allows access to the Northport Limited Administration Building from the Port Services Centre and includes the portacoms, workshops and offices along the Administration Road.

Green: Allows access from the Western log truck entry through the Western weighbridge and along the Administration Road as far as the Tug Jetty. Green pass holders must not access any area further North (towards the berths) of the gantries or log storage areas.

Red: Allows access to the berths, and all other port areas except for the log yards.

Yellow: Allows access to all Port areas including the log yard. As an extreme risk area, the log yard may only be entered with a 4m high flag, hard hat (if exiting the vehicle), and following promulgation of the required notifications.

## **KEY**

- **1.** Coal Pile
- **2.** Tug Jetty
- 3. Northport Cargo Store
- **4.** Eastern Weighbridge
- 5. Western Weighbridge
- **6.** Log Scaling Area
- 7. Port Services Centre and Main Entrance
- 8. U Block Containers
- **9.** Turnstile Access
- **10.** Northport Ltd Admin Building
- **11.** Public Toilets
- 12. Kitemoana/MMH Road
- 13. South Western Containers
- ...... Maritime Security/
  Customs Controlled Area
  - **Restricted Area**